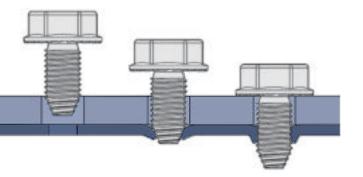

### **Single Fastener for All Profile Sizes and Connectors**

Framo is assembled via thread forming screws. The non-cutting cold formed threads of the screw form their own threads to pilot holes of the perforated Framo profiles. The low thread forming torque and resulting high clamping force, offers a superior process-reliable shake-proof fastening. The thread forming screws are removable and can be used again.