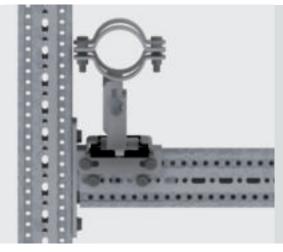

### The Perfect System for Modular Steelwork Construction

No nuts or back-plates at member joints. No obstruction to adjacent member connections.

Full utilisation of profile surface - attachments possible into corners