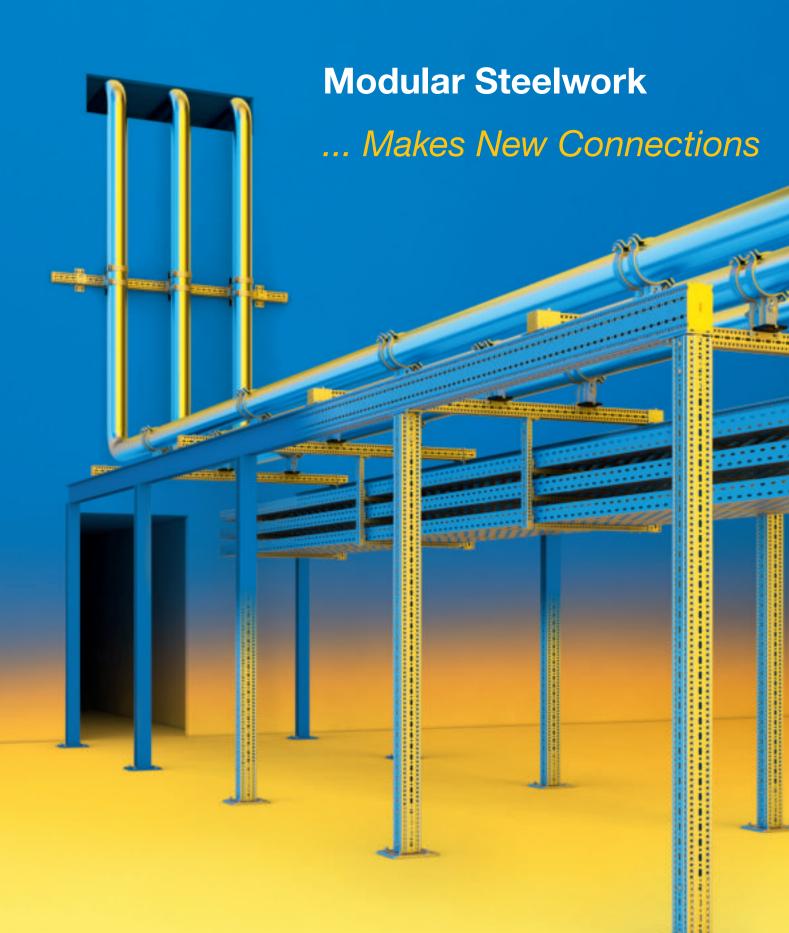

# **Modular Steelwork with Robust Structural Performance**

Framo is a non-welded steelwork support system for the modular construction of frames and structures. Framo allows multidirectional connection possibilities without the need for through-bolts and back-plates. The box section profiles have a high torsional resistance and a fine adjustment capability for connecting members.

### The Perfect System for Modular Steelwork Construction

No nuts or back-plates at member joints. No obstruction to adjacent member connections.

Full utilisation of profile surface - attachments possible into corners