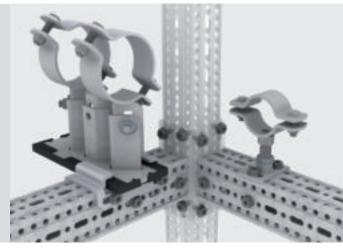

### The Perfect System for Modular Steelwork Construction

No nuts or back-plates at member joints. No obstruction to adjacent member connections.

Full utilisation of profile surface - attachments possible into corners