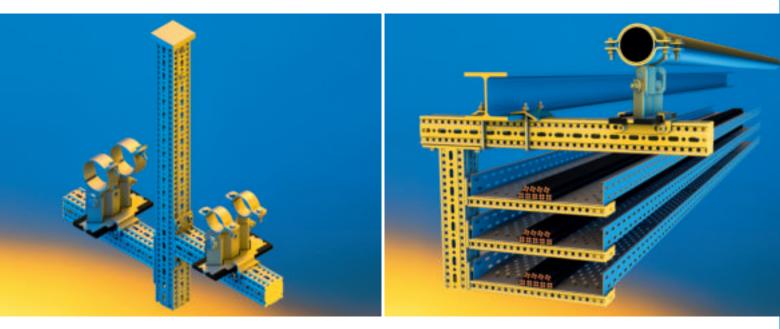

### One System, Faster, Better, Safer:

- Non-welded modular steelwork
- + Higher performance / lower weight of steel
- Maximum flexibility, minimum installation time
- Frame and module assembly modifications can be made quickly on site with no loss of time, cut-outs or re-works
- Parts reusable after disassembly
- One thread forming screw for all component connections
- Compatible with other Sikla installation systems
- + High HCP corrosion resistance as standard
- Special coatings for highest corrosion resistance requirements