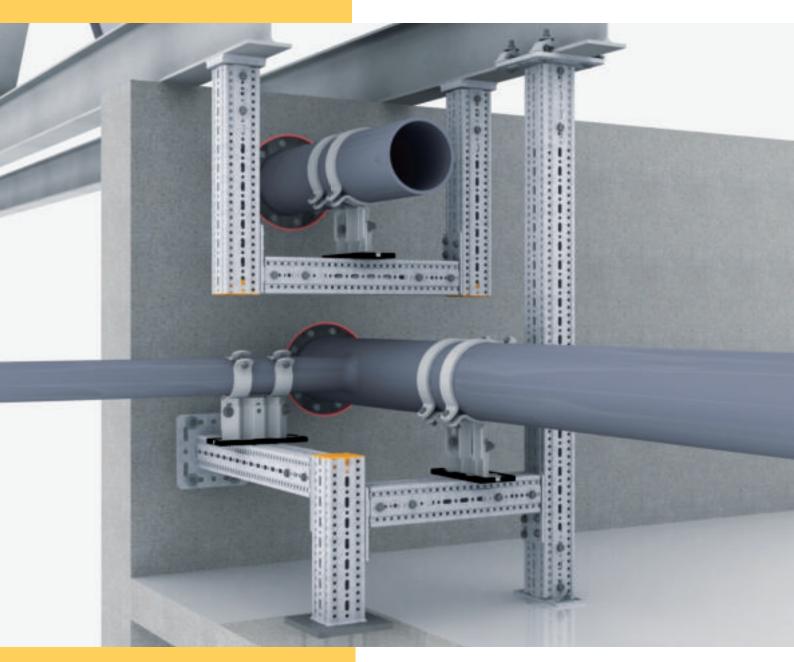

The box section profiles have a high torsional resistance and a fine adjustment capability for connecting members.



### **Single Fastener for All Profile Sizes and Connectors**



Framo is assembled via thread forming screws. The non-cutting cold formed threads of the screw form their own threads to pilot holes of the perforated Framo profiles. The low thread forming torque and resulting high clamping force, offers a superior process-reliable shake-proof fastening. The thread forming screws are removable and can be used again.

### The Perfect System for Modular Steelwork Construction





No nuts or back-plates at member joints. No obstruction to adjacent member connections.

Full utilisation of profile surface - attachments possible into corners

# Installation to Concrete and Steel



### One System, Faster, Better, Safer:

- Non-welded modular steelwork
- + Higher performance / lower weight of steel
- Maximum flexibility, minimum installation time
- Frame and module assembly modifications can be made quickly on site with no loss of time, cut-outs or re-works
- Parts reusable after disassembly
- One thread forming screw for all component connections
- Compatible with other Sikla installation systems
- + High HCP corrosion resistance as standard
- Special coatings for highest corrosion resistance requirements

# **Aesthetic Excellence**



# **Certified Tests**

A first in the form of a comprehensive modular support system of pipe shoes and support steelwork, with tested and documented regulatory compliance, based on European standards. Load test data for pipe shoes is