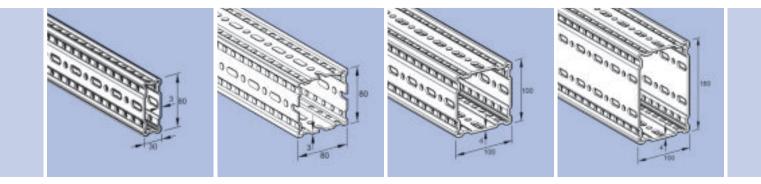

# **Modular Steelwork with Robust Structural Performance**

Framo is a non-welded steelwork support system for the modular construction of frames and structures. Framo allows multidirectional connection possibilities without the need for through-bolts and back-plates. The box section profiles have a high torsional resistance and a fine adjustment capability for connecting members.